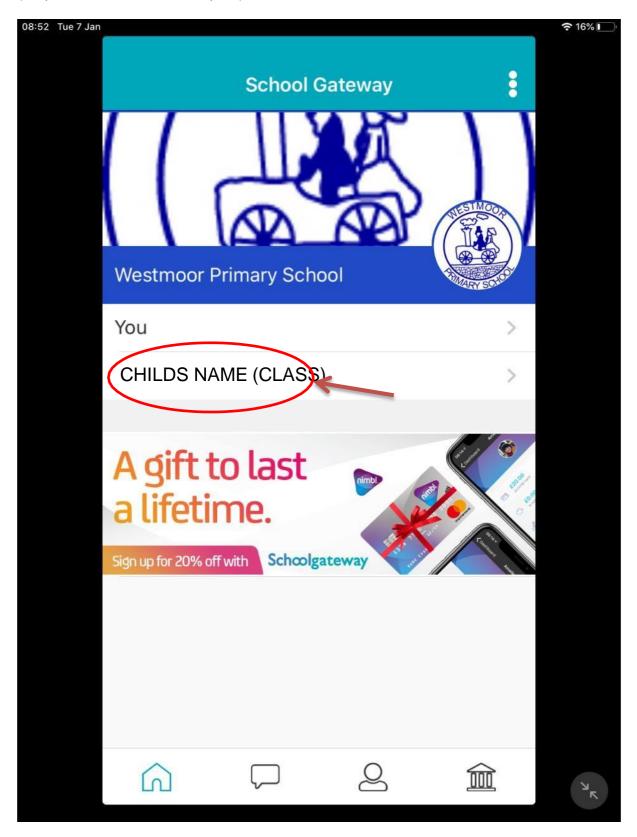

## **HOW TO BOOK YOUR CHILD INTO A CLUB**

(All prices shown are examples)

Some clubs MUST have a comment (please see <u>additional</u> <u>info</u>).

If a club requires a comment or 'consent' it will not allow you to add to basket until this has been