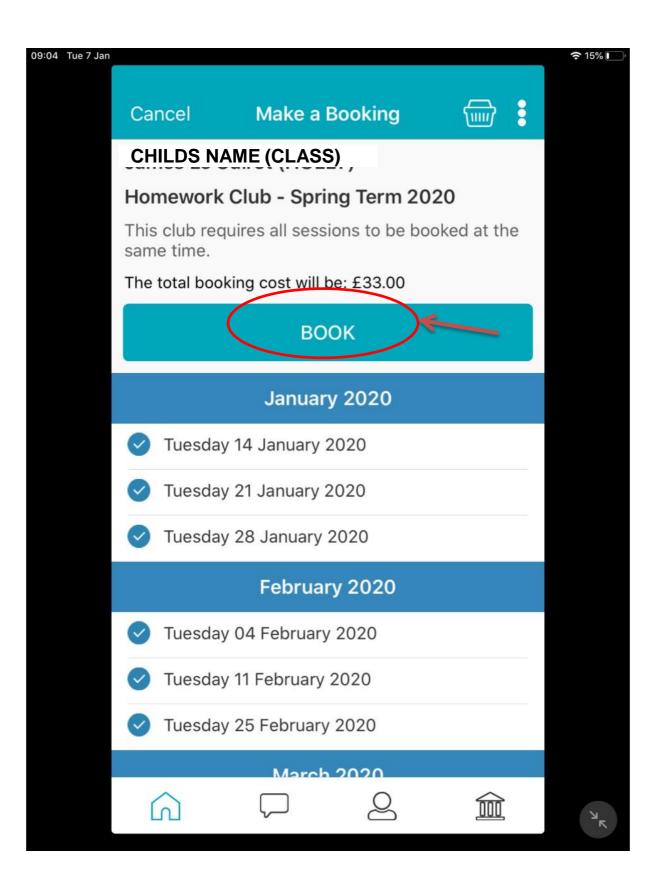

## **HOW TO BOOK YOUR CHILD INTO A CLUB**

(All prices shown are examples)

Some clubs MUST have a comment (please see <u>additional</u> <u>info</u>).

If a club requires a comment or 'consent' it will not allow you to add to basket until this has been