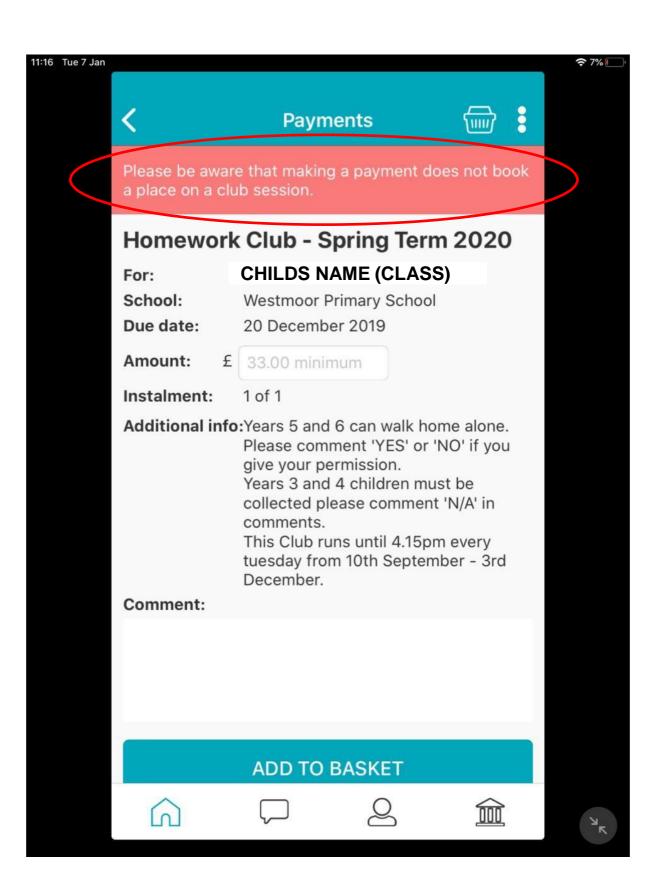

## **HOW TO BOOK YOUR CHILD INTO A CLUB**

(All prices shown are examples)

Some clubs MUST have a comment (please see <u>additional</u> <u>info</u>).

If a club requires a comment or 'consent' it will not allow you to add to basket until this has been

PLEASE NOTE – BY SELECTING PAYMENTS THIS ONLY CREDITS THE CLUB ACCOUNT AND <u>DOES</u>

NOT BOOK YOUR CHILD A PLACE IN THE CLUB.

(PLEASE SEE BELOW) 08:52 Tue 7 Jan < <del>\_\_\_\_\_\_</del> **School Gateway Westmoor Primary School CHILDS NAME (CLASS) Payments** Westmoor After School Club £0.0( > Homework Club - Spring Term 2020 £0.0( > A gift to last a lifetime. Schoolgateway Sign up for 20% off with 俞