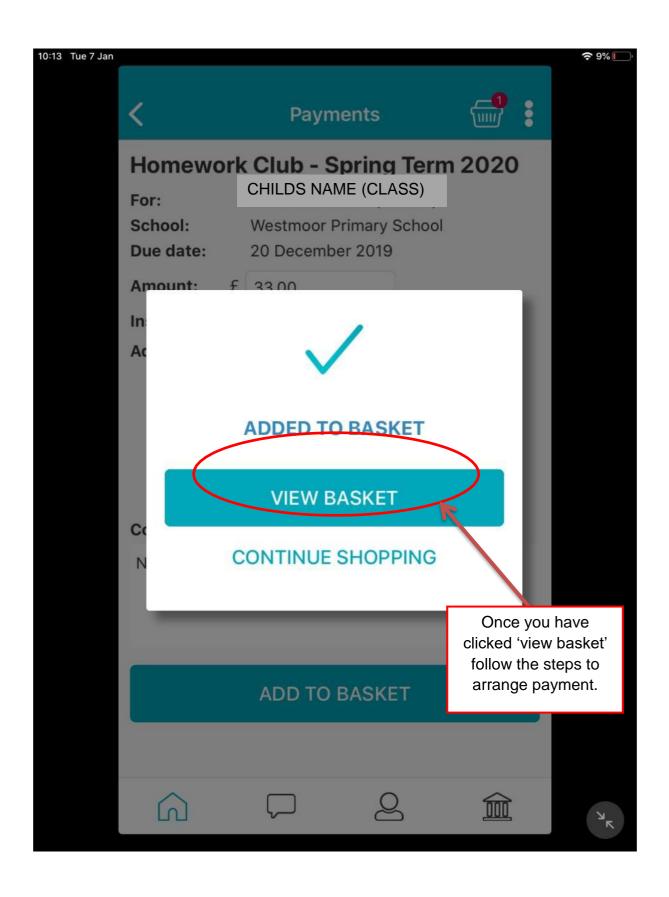

## **HOW TO BOOK YOUR CHILD INTO A CLUB**

(All prices shown are examples)

Some clubs MUST have a comment (please see <u>additional</u> <u>info</u>).

If a club requires a comment or 'consent' it will not allow you to add to basket until this has been