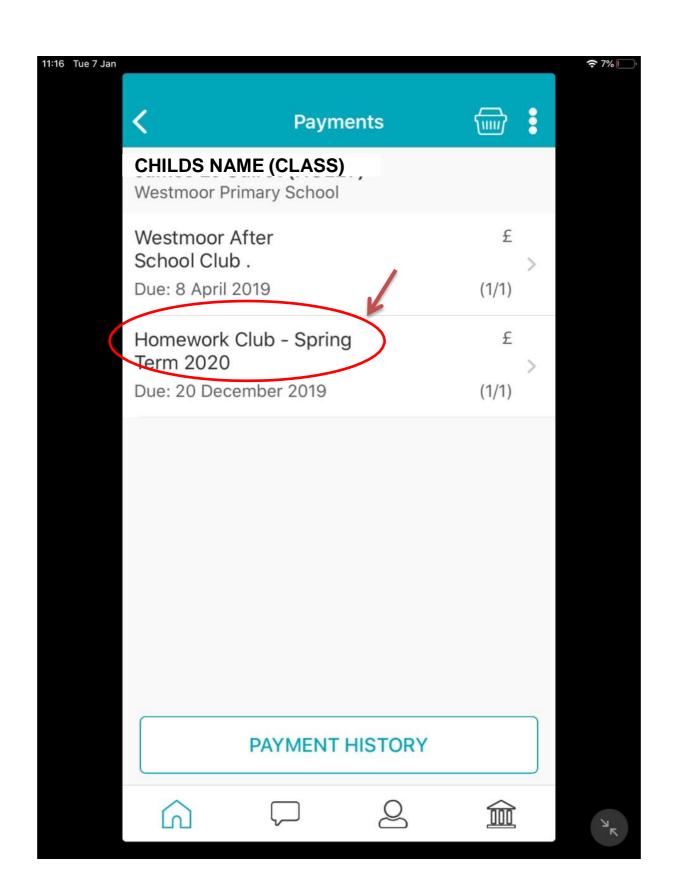

PLEASE NOTE – BY SELECTING PAYMENTS THIS ONLY CREDITS THE CLUB ACCOUNT AND <u>DOES</u>

NOT BOOK YOUR CHILD A PLACE IN THE CLUB.

(PLEASE SEE BELOW) 08:52 Tue 7 Jan < <del>\_\_\_\_\_\_</del> **School Gateway Westmoor Primary School CHILDS NAME (CLASS) Payments** Westmoor After School Club £0.0( > Homework Club - Spring Term 2020 £0.0( > A gift to last a lifetime. Schoolgateway Sign up for 20% off with 俞