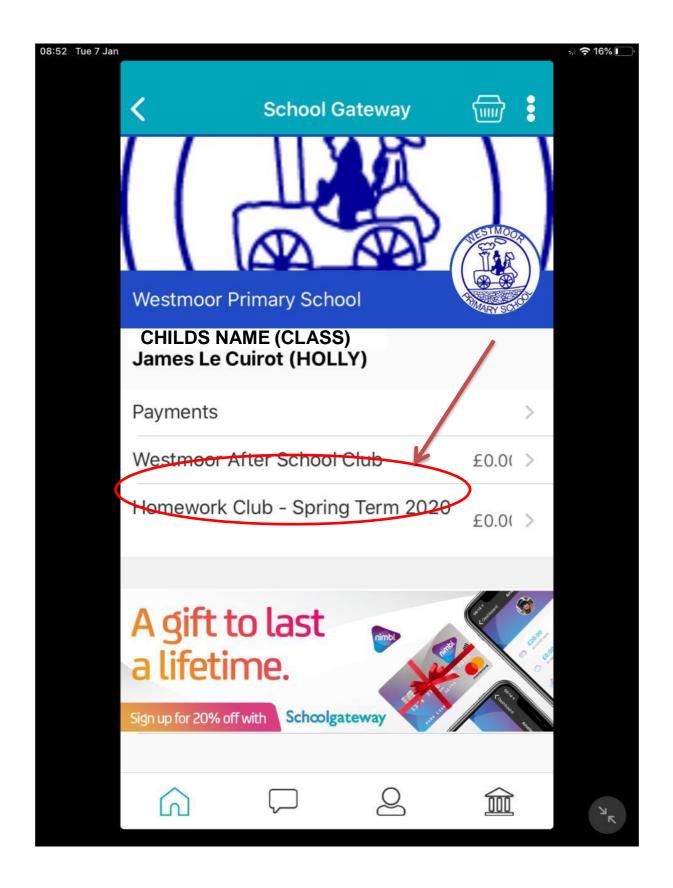

PLEASE NOTE – BY SELECTING PAYMENTS THIS ONLY CREDITS THE CLUB ACCOUNT AND <u>DOES</u>

NOT BOOK YOUR CHILD A PLACE IN THE CLUB.

(PLEASE SEE BELOW) 08:52 Tue 7 Jan < <del>\_\_\_\_\_\_</del> **School Gateway Westmoor Primary School CHILDS NAME (CLASS) Payments** Westmoor After School Club £0.0( > Homework Club - Spring Term 2020 £0.0( > A gift to last a lifetime. Schoolgateway Sign up for 20% off with 俞