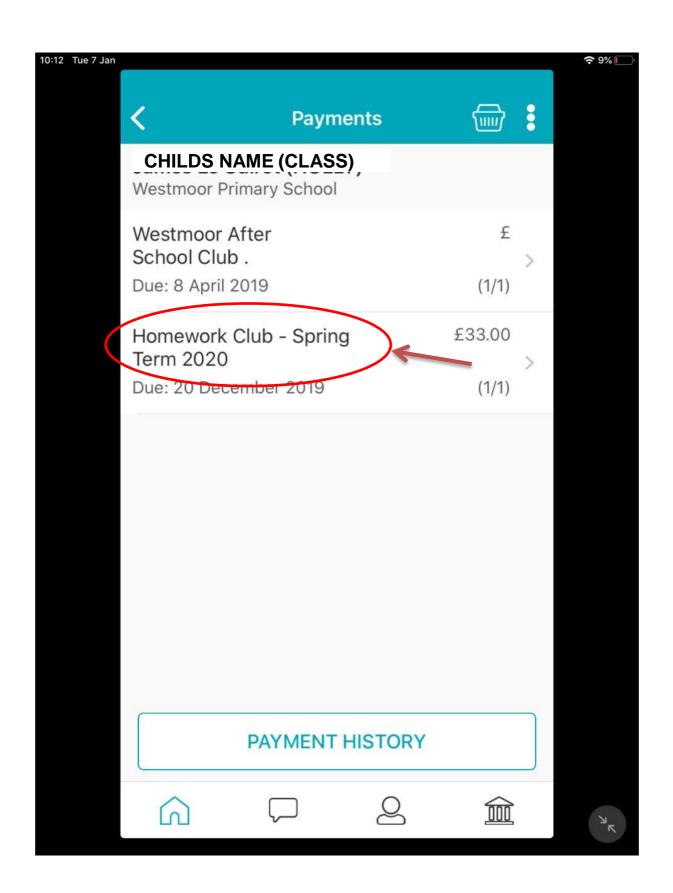

PLEASE NOTE – BY SELECTING PAYMENTS THIS ONLY CREDITS THE CLUB ACCOUNT AND <u>DOES</u>

NOT BOOK YOUR CHILD A PLACE IN THE CLUB.

(PLEASE SEE BELOW) 08:52 Tue 7 Jan < <del>\_\_\_\_\_\_</del> **School Gateway Westmoor Primary School CHILDS NAME (CLASS) Payments** Westmoor After School Club £0.0( > Homework Club - Spring Term 2020 £0.0( > A gift to last a lifetime. Schoolgateway Sign up for 20% off with 俞