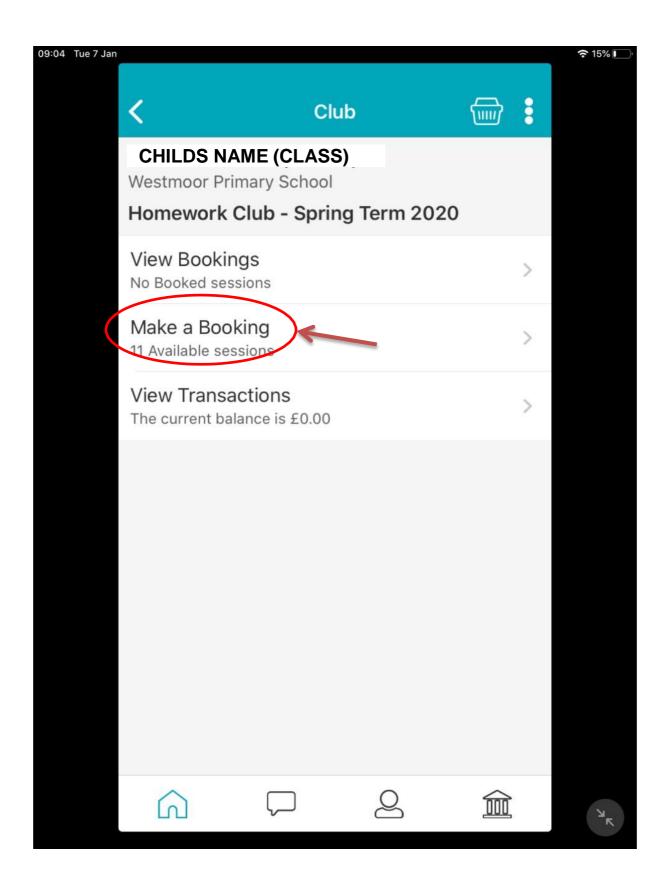

## **HOW TO BOOK YOUR CHILD INTO A CLUB**

(All prices shown are examples)

Some clubs MUST have a comment (please see <u>additional</u> <u>info</u>).

If a club requires a comment or 'consent' it will not allow you to add to basket until this has been