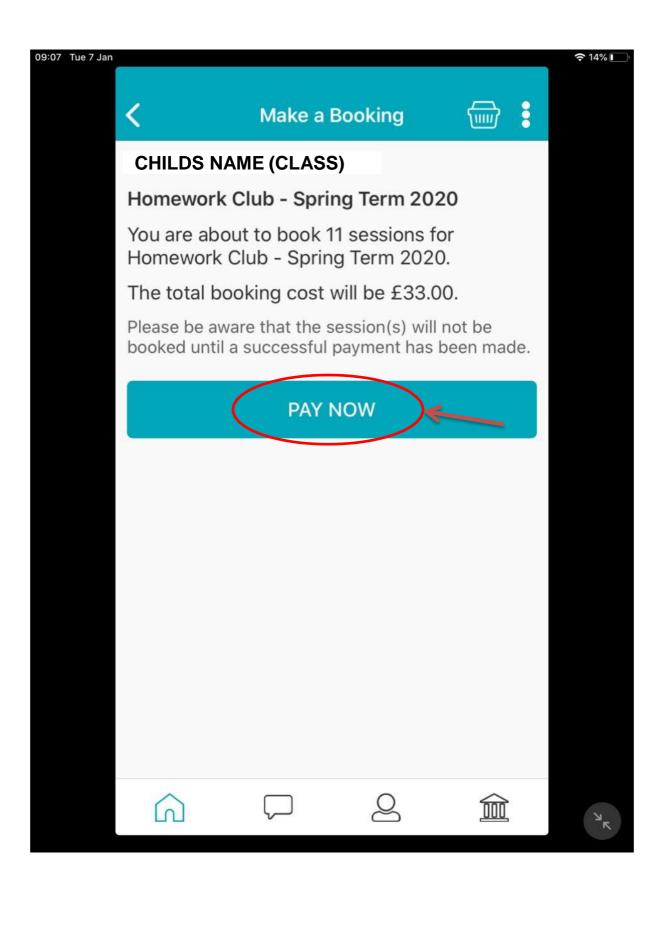

PLEASE NOTE – BY SELECTING PAYMENTS THIS ONLY CREDITS THE CLUB ACCOUNT AND <u>DOES</u>

NOT BOOK YOUR CHILD A PLACE IN THE CLUB.

(PLEASE SEE BELOW) 08:52 Tue 7 Jan < <del>\_\_\_\_\_\_</del> **School Gateway Westmoor Primary School CHILDS NAME (CLASS) Payments** Westmoor After School Club £0.0( > Homework Club - Spring Term 2020 £0.0( > A gift to last a lifetime. Schoolgateway Sign up for 20% off with 俞