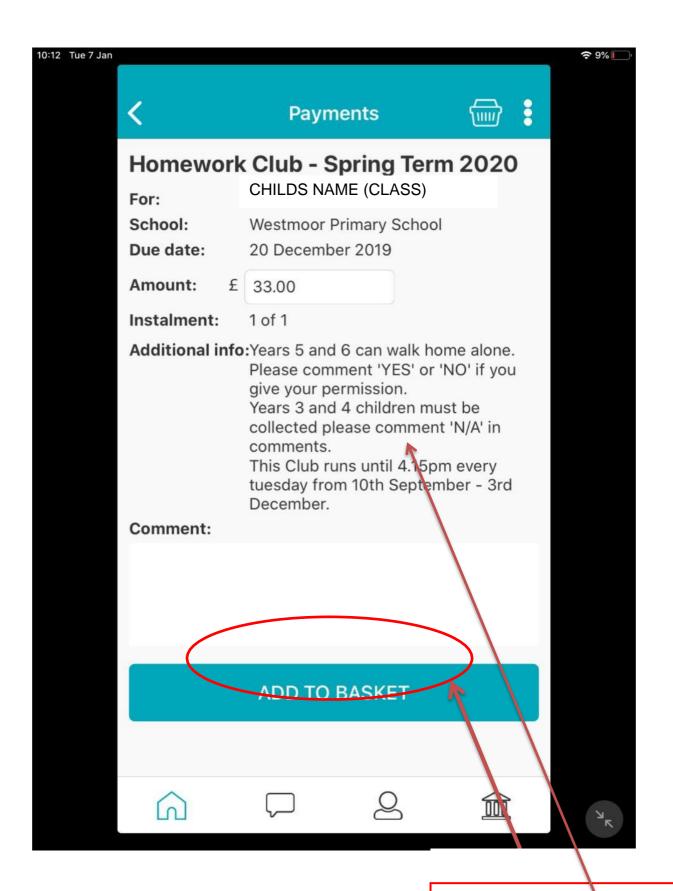

## **HOW TO BOOK YOUR CHILD INTO A CLUB**

(All prices shown are examples)

Some clubs MUST have a comment (please see <u>additional</u> <u>info</u>).

If a club requires a comment or 'consent' it will not allow you to add to basket until this has been