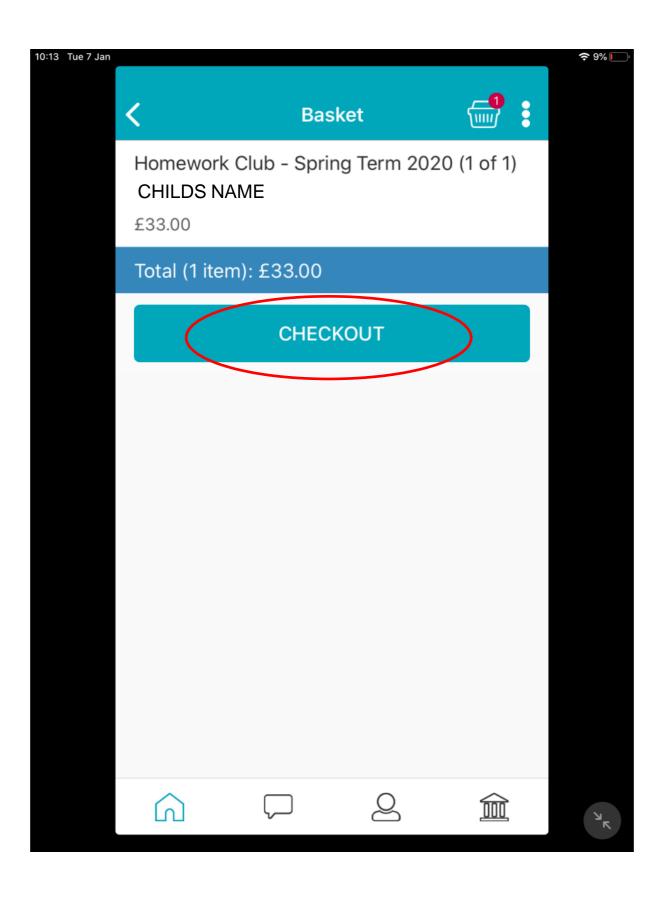

## **HOW TO BOOK YOUR CHILD INTO A CLUB**

(All prices shown are examples)

Some clubs MUST have a comment (please see <u>additional</u> <u>info</u>).

If a club requires a comment or 'consent' it will not allow you to add to basket until this has been

PLEASE NOTE – BY SELECTING PAYMENTS THIS ONLY CREDITS THE CLUB ACCOUNT AND <u>DOES</u>

NOT BOOK YOUR CHILD A PLACE IN THE CLUB.

(PLEASE SEE BELOW) 08:52 Tue 7 Jan < <del>\_\_\_\_\_\_</del> **School Gateway Westmoor Primary School CHILDS NAME (CLASS) Payments** Westmoor After School Club £0.0( > Homework Club - Spring Term 2020 £0.0( > A gift to last a lifetime. Schoolgateway Sign up for 20% off with 俞